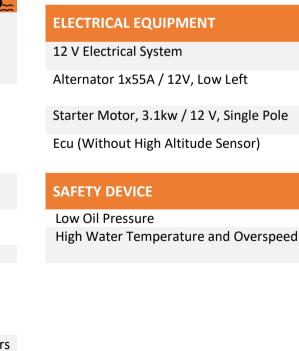

### **Engine Specifications**

| DIESEL ENGINE DATA           | HØ                                     |
|------------------------------|----------------------------------------|
| Engine Model                 | VOLVO TAD532GE                         |
| No Of Cylinder / Arrangement | 4 , in Line                            |
| Cycle                        | 4 Stroke                               |
| Aspiration                   | Turbocharge                            |
| Bore X Stroke                | 108 X 130 mm                           |
| Displacement Total           | 4.76 liters                            |
| Compression Ratio            | 17.5:1                                 |
| Combustion System            | Direct Injection                       |
| Direction Of Rotation        | Anti-Clockwise Viewed Towards Flywheel |
| Cooling System               | Water Cooled                           |
| Air intake system            | Turbo Charger, Crankcase Ventilation   |

| GENERATOR DATA   | - <del> </del> |
|------------------|----------------|
| Manufacture      | Rexford        |
| Phase Power      | 3              |
| Voltage          | 230/400 Volt   |
| Power Factor     | 0.8            |
| Coupling         | Direct         |
| Bearing Number   | 1              |
| Index Protection | 22             |
| Insulation Class | Н              |
| Exciter Type     | S Hunt         |
| Pole Number      | 4              |
|                  |                |