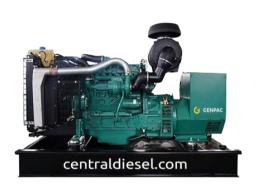

# **GV 125**

### **Engine Specifications**

| DIESEL ENGINE DATA           | HØ                                     |
|------------------------------|----------------------------------------|
| Engine Model                 | VOLVO TAD532GE                         |
| No Of Cylinder / Arrangement | 4 , in Line                            |
| Cycle                        | 4 Stroke                               |
| Aspiration                   | Turbocharge                            |
| Bore X Stroke                | 108 X 130 mm                           |
| Displacement Total           | 4.76 liters                            |
| Compression Ratio            | 17.5:1                                 |
| Combustion System            | Direct Injection                       |
| Direction Of Rotation        | Anti-Clockwise Viewed Towards Flywheel |
| Cooling System               | Water Cooled                           |
| Air intake system            | Turbo Charger, Crankcase Ventilation   |

| GENERATOR DATA   | - <del> </del> |
|------------------|----------------|
| Manufacture      | Rexford        |
| Phase Power      | 3              |
| Voltage          | 230/400 Volt   |
| Power Factor     | 0.8            |
| Coupling         | Direct         |
| Bearing Number   | 1              |
| Index Protection | 22             |
| Insulation Class | Н              |
| Exciter Type     | S Hunt         |
| Pole Number      | 4              |
|                  |                |

## **GV 125**

| Rating<br>50 Hz (1500 RPM) | KVA   | KW  |
|----------------------------|-------|-----|
| Continuous (C)             |       |     |
| Prime (P)                  | 125   | 100 |
| Standby (S)                | 137.5 | 110 |