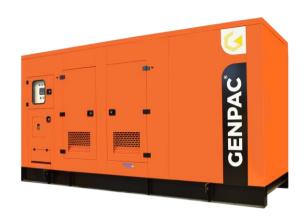

### Weight & Dimensions

| DIMENSION |    | OPEN | SILENT |
|-----------|----|------|--------|
| Length    | mm | 2750 | 3000   |
| Width     | mm | 950  | 1200   |
| Height    | mm | 2100 | 1650   |
| Weight    | Kg | 1678 | 2672   |