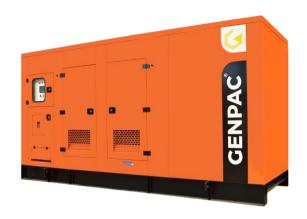

# **GV 150**

| Rating<br>50 Hz (1500 RPM) | KVA | KW  |
|----------------------------|-----|-----|
| Continuous (C)             |     |     |
| Prime (P)                  | 155 | 120 |
| Standby (S)                | 165 | 132 |