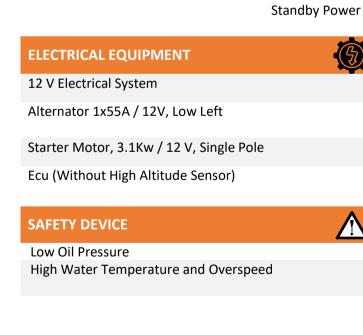

| GENERATOR DATA   |              |
|------------------|--------------|
| Manufacture      | Rexford      |
| Phase Power      | 3            |
| Voltage          | 230/400 Volt |
| Power Factor     | 0.8          |
| Coupling         | Direct       |
| Bearing Number   | 1            |
| Index Protection | 22           |
| Insulation Class | Н            |
| Exciter Type     | S Hunt       |
| Pole Number      | 4            |
|                  |              |