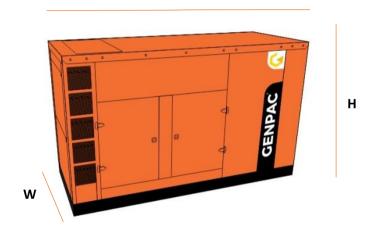

## Weight & Dimensions

| DIMENSION |    | OPEN | SILENT |
|-----------|----|------|--------|
| Length    | mm | 2750 | 3000   |
| Width     | mm | 950  | 1200   |
| Height    | mm | 2100 | 1650   |
| Weight    | Kg | 1678 | 2672   |