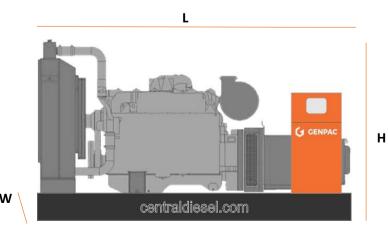

## Weight & Dimensions

| DIMENSION |    | OPEN | SILENT |
|-----------|----|------|--------|
| Length    | mm | 2750 | 3000   |
| Width     | mm | 950  | 1200   |
| Height    | mm | 2100 | 1650   |
| Weight    | Kg | 1678 | 2672   |

L

www.centraldiesel.com