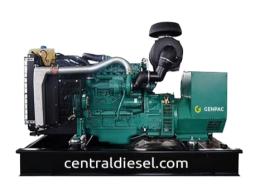

# **GV 150**

| Rating<br>50 Hz (1500 RPM) | KVA | KW  |
|----------------------------|-----|-----|
| Continuous (C)             |     |     |
| Prime (P)                  | 155 | 120 |
| Standby (S)                | 165 | 132 |