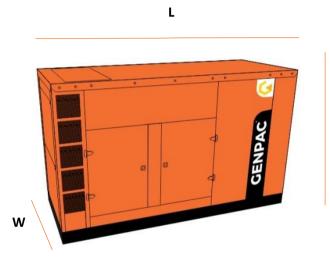

### Weight & Dimensions

| DIMENSION |    | OPEN | SILENT |
|-----------|----|------|--------|
| Length    | mm | 2800 | 3000   |
| Width     | mm | 1000 | 1200   |
| Height    | mm | 2100 | 1650   |
| Weight    | Kg | 1865 | 2774   |