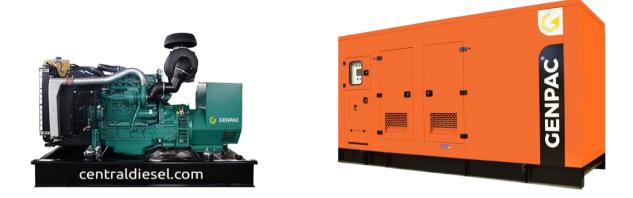

# **GV 180**

#### **DIESEL ENGINE DATA**

Engine Model No Of Cylinder / Arrangement Cycle Aspiration Bore X Stroke Displacement Total Compression Ratio Combustion System Direction Of Rotation Cooling System Air intake system VOLVO TAD732GE 6 , in Line 4 Stroke Turbo With Charge Air Cooler (CAC) 108 X 130 mm 7.15 liters 18 : 1 Direct Injection Anti Clockwise Viewed On flywheel Water Cooled Mounted Air Filter

| GENERATOR DATA   | -81          |
|------------------|--------------|
| Manufacture      | Stamford     |
| Phase Power      | 3            |
| Voltage          | 230/400 Volt |
| Power Factor     | 0.8          |
| Coupling         | Direct       |
| Bearing Number   | 1            |
| Index Protection | 23           |
| Insulation Class | Н            |
| Exciter Type     | S Hunt       |
| Pole Number      | 4            |
|                  |              |