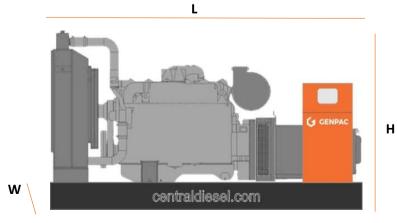

### Weight & Dimensions

| DIMENSION |    | OPEN | SILENT |
|-----------|----|------|--------|
| Length    | mm | 2800 | 3000   |
| Width     | mm | 1000 | 1200   |
| Height    | mm | 2100 | 1650   |
| Weight    | Kg | 1865 | 2774   |