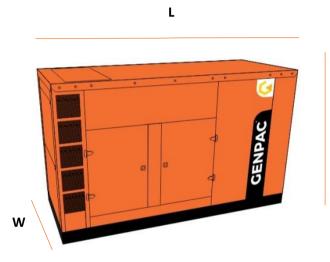

## Weight & Dimensions

| DIMENSION |    | OPEN | SILENT |
|-----------|----|------|--------|
| Length    | mm | 3100 | 3500   |
| Width     | mm | 1100 | 1300   |
| Height    | mm | 2300 | 1850   |
| Weight    | Kg | 2204 | 3136   |