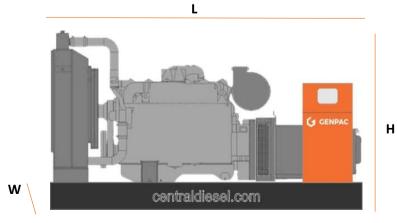

## Weight & Dimensions

| DIMENSION |    | OPEN | SILENT |
|-----------|----|------|--------|
| Length    | mm | 3100 | 3500   |
| Width     | mm | 1100 | 1300   |
| Height    | mm | 2300 | 1850   |
| Weight    | Kg | 2204 | 3136   |