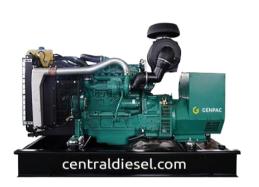

# **GV 250**

### Weight & Dimensions

| DIMENSION |    | OPEN | SILENT |
|-----------|----|------|--------|
| Length    | mm | 3100 | 3500   |
| Width     | mm | 1100 | 1300   |
| Height    | mm | 2300 | 1850   |
| Weight    | Kg | 2204 | 3136   |