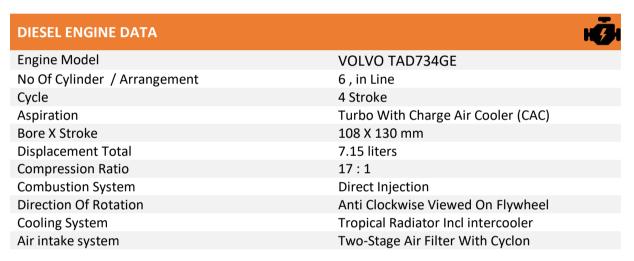

### **Engine Specifications**

| LUBRICATING SYSTEM              |           |
|---------------------------------|-----------|
| Wet oil dipstick                |           |
| Full-Flow Oil Filter Of Spin-On |           |
| Type                            |           |
| Oil cooler, Side Mounted        |           |
| Total Lubrication Capacity      | 29 Liters |

| COOLING SYSTEM            | <u></u>   |
|---------------------------|-----------|
| Tropical Incl Intercooler |           |
| Pusher Fan                |           |
| Belt driven coolant pump  |           |
| Fan Guard                 |           |
| Belt Guard                |           |
| Total coolant capacity    | 24 Liters |

#### **SAFETY DEVICE**

Low Oil Pressure

High Water Temperature and Overspeed