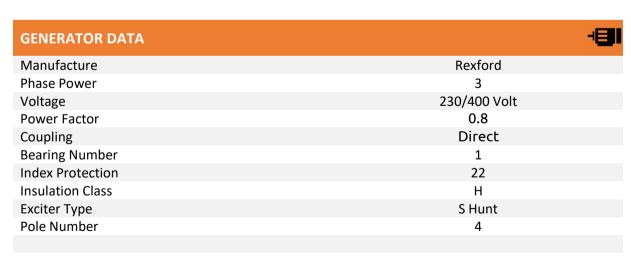

## **GV 250**

| Rating<br>50 Hz (1500 RPM) | KVA | KW  |
|----------------------------|-----|-----|
| Continuous (C)             |     |     |
| Prime (P)                  | 250 | 200 |
| Standby (S)                | 275 | 220 |