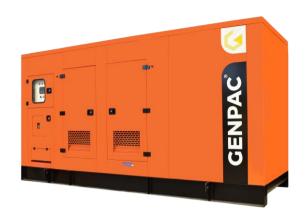

# **GV 250**

### Weight & Dimensions

| DIMENSION |    | OPEN | SILENT |
|-----------|----|------|--------|
| Length    | mm | 3100 | 3500   |
| Width     | mm | 1100 | 1300   |
| Height    | mm | 2300 | 1850   |
| Weight    | Kg | 2204 | 3136   |